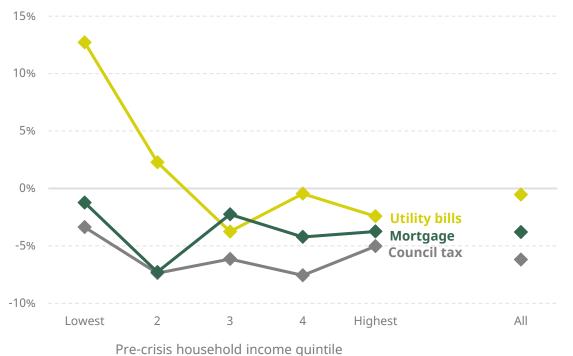

Figure C6. Share of users making council tax payments (placebo for Figure 14)

Note and source: See Figure 14.

© Institute for Fiscal Studies

Note and source: See Figure 15.

Figure C8. May percentage deviation from pre-crisis trend in the share of households making bill payments, by pre-crisis income quintile (placebo for Figure 17)