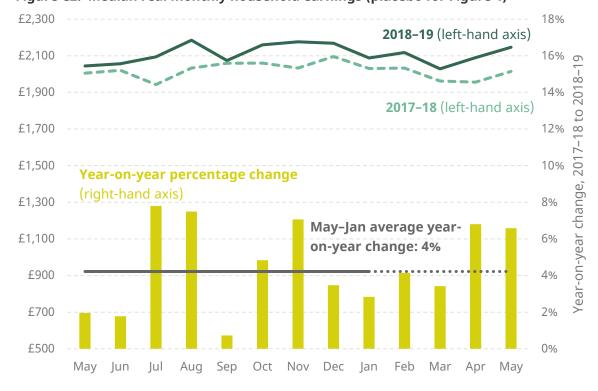

## **Appendix C. Placebo exercises**

Figure C1. Number of jobs per household (placebo for Figures 2 and 3)

Note and source: See Figures 2 and 3.

Figure C2. Median real monthly household earnings (placebo for Figure 4)

Note and source: See Figure 4.

© Institute for Fiscal Studies

Note and source: See Figure 8.

Figure C4. Share of users making mortgage payments (placebo for Figure 12)

Source: See Figure 12.

Source: See Figure 13.