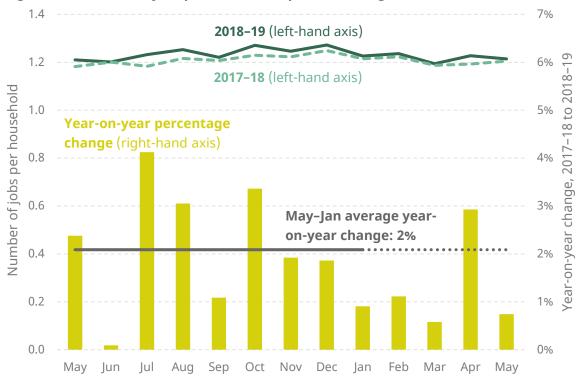

## **Appendix C. Placebo exercises**

Figure C1. Number of jobs per household (placebo for Figures 2 and 3)

Note and source: See Figures 2 and 3.

Figure C2. Median real monthly household earnings (placebo for Figure 4)