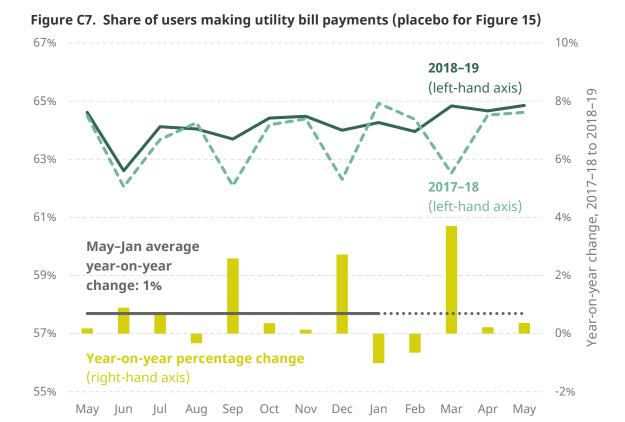

Figure C6. Share of users making council tax payments (placebo for Figure 14)

Note and source: See Figure 14.

© Institute for Fiscal Studies

Note and source: See Figure 15.

Figure C8. May percentage deviation from pre-crisis trend in the share of households making bill payments, by pre-crisis income quintile (placebo for Figure 17)