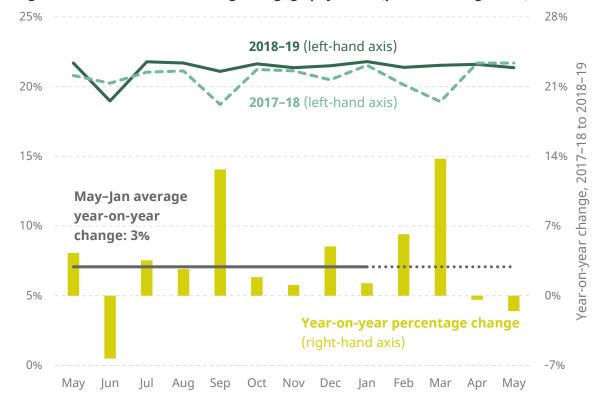

## **Appendix C. Placebo exercises**

Figure C1. Number of jobs per household (placebo for Figures 2 and 3)

Note and source: See Figures 2 and 3.

Figure C2. Median real monthly household earnings (placebo for Figure 4)