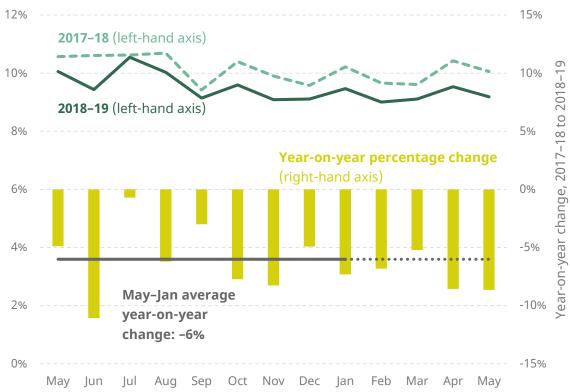

Figure C6. Share of users making council tax payments (placebo for Figure 14)

Note and source: See Figure 14.

© Institute for Fiscal Studies

Note and source: See Figure 15.

Figure C8. May percentage deviation from pre-crisis trend in the share of households making bill payments, by pre-crisis income quintile (placebo for Figure 17)