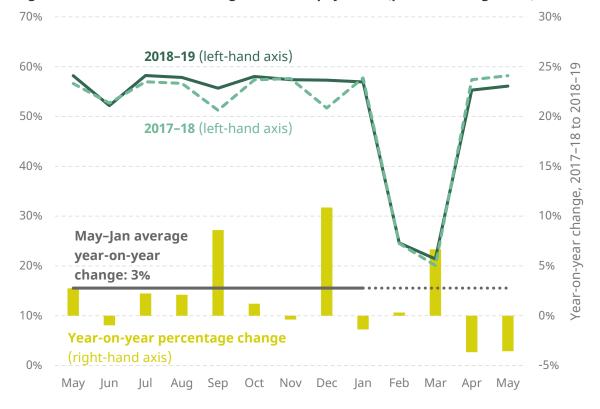

Note and source: See Figure 4.

© Institute for Fiscal Studies

Note and source: See Figure 8.

Figure C4. Share of users making mortgage payments (placebo for Figure 12)

Source: See Figure 12.

Source: See Figure 13.