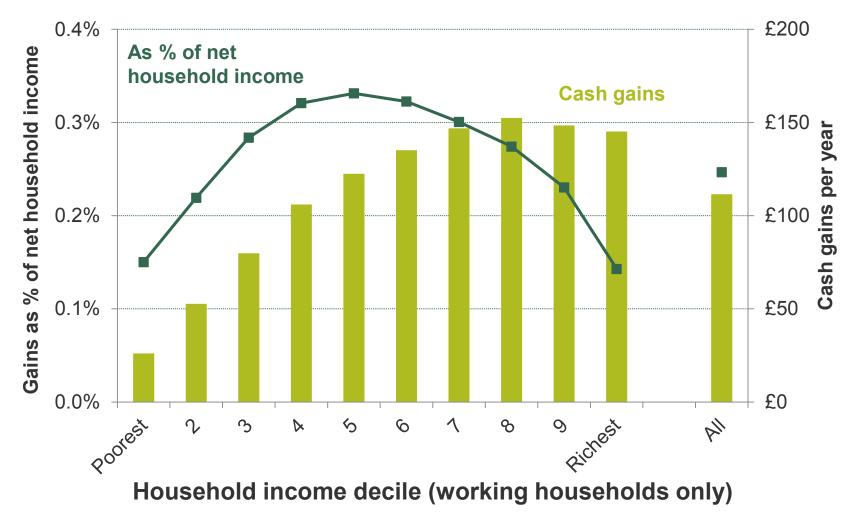

# **Budget 2020 Distributional Analysis**

Tom Waters and Xiaowei Xu

#### Effect of raising NICs threshold by household income





# Effect of raising NICs threshold by household income, working households only





#### Effect of direct taxes by household income







#### Effect of direct and indirect taxes by household income



## Effect of direct and indirect taxes by household type





### Effect of direct and indirect taxes by household composition



Multi-family household with children Multi-family household, no children Couple pensioner Single pensioner Couple with children, two earners Couple, no children, two earners Couple with children, one earner Couple, no children, one earner Couple with children, no work Couple, no children, no work Lone parent, in work Lone parent, no work Single, in work Single, no work