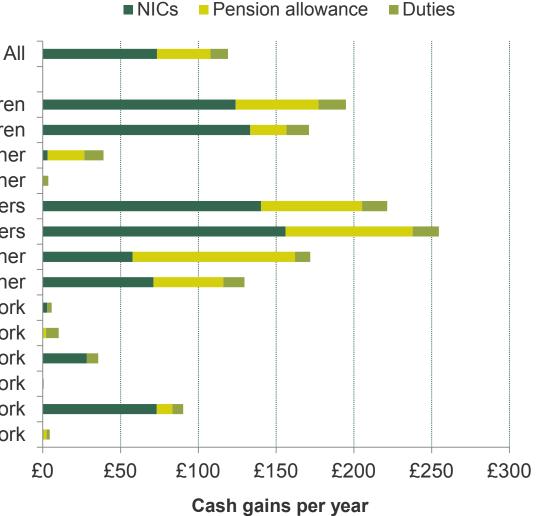

## Effect of direct and indirect taxes by household type

### Effect of direct and indirect taxes by household composition

Multi-family household with children Multi-family household, no children Couple pensioner Single pensioner Couple with children, two earners Couple, no children, two earners Couple with children, one earner Couple, no children, one earner Couple with children, no work Couple, no children, no work Lone parent, in work Lone parent, no work Single, in work Single, no work