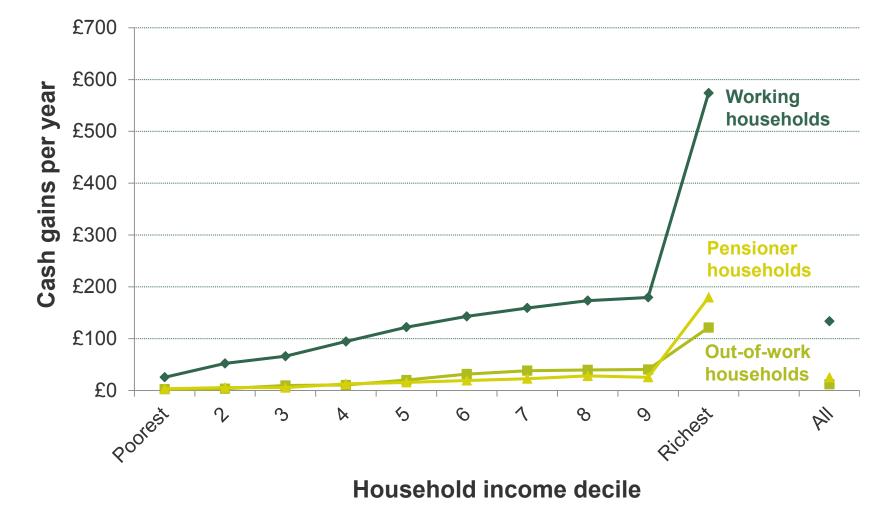

# **Budget 2020 Distributional Analysis**

Tom Waters and Xiaowei Xu

#### Effect of raising NICs threshold by household income





# Effect of raising NICs threshold by household income, working households only





#### Effect of direct taxes by household income







#### Effect of direct and indirect taxes by household income



## Effect of direct and indirect taxes by household type





### Effect of direct and indirect taxes by household composition



Multi-family household with children Multi-family household, no children Couple pensioner Single pensioner Couple with children, two earners Couple, no children, two earners Couple with children, one earner Couple, no children, one earner Couple with children, no work Couple, no children, no work Lone parent, in work Lone parent, no work Single, in work Single, no work