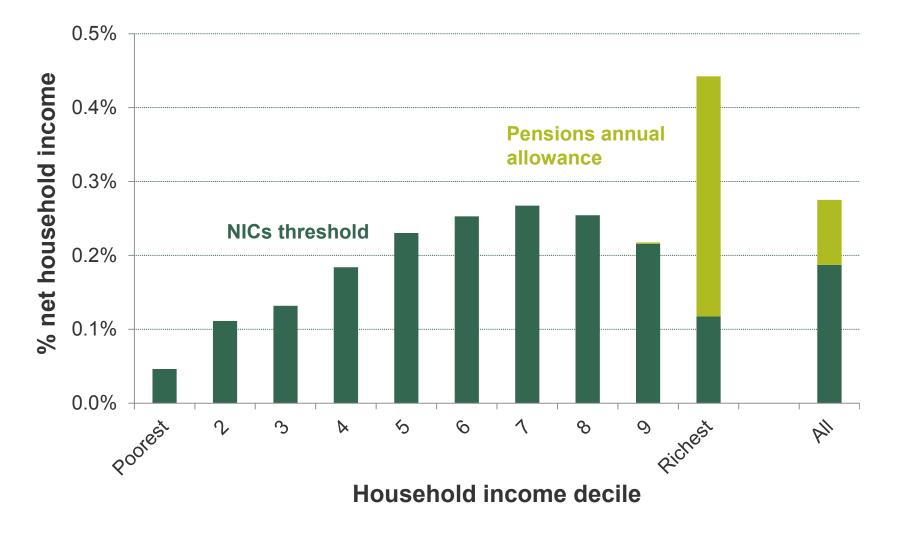

# **Budget 2020 Distributional Analysis**

Tom Waters and Xiaowei Xu

#### Effect of raising NICs threshold by household income





# Effect of raising NICs threshold by household income, working households only





#### Effect of direct taxes by household income







#### Effect of direct and indirect taxes by household income



## Effect of direct and indirect taxes by household type





### Effect of direct and indirect taxes by household composition



Multi-family household with children Multi-family household, no children Couple pensioner Single pensioner Couple with children, two earners Couple, no children, two earners Couple with children, one earner Couple, no children, one earner Couple with children, no work Couple, no children, no work Lone parent, in work Lone parent, no work Single, in work Single, no work