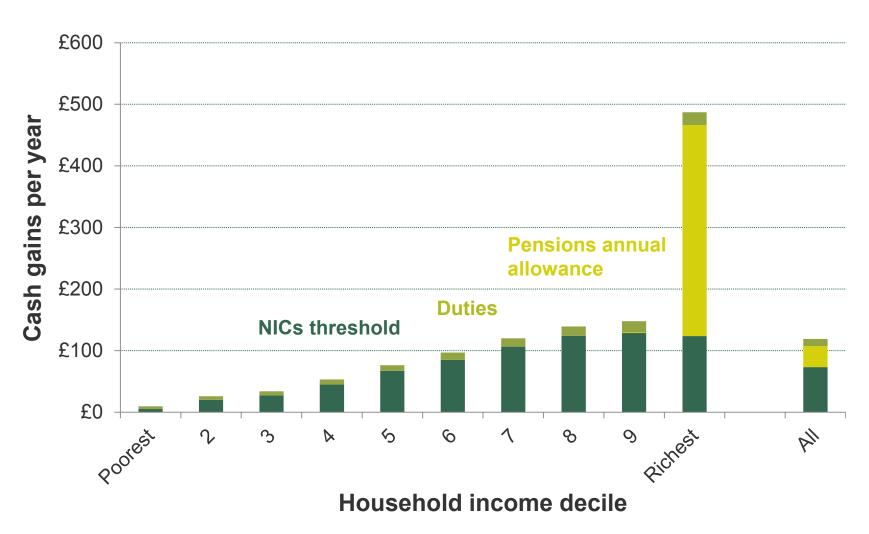

# **Budget 2020 Distributional Analysis**

Tom Waters and Xiaowei Xu

#### Effect of raising NICs threshold by household income





# Effect of raising NICs threshold by household income, working households only





#### Effect of direct taxes by household income







#### Effect of direct and indirect taxes by household income



## Effect of direct and indirect taxes by household type





### Effect of direct and indirect taxes by household composition



Multi-family household with children Multi-family household, no children Couple pensioner Single pensioner Couple with children, two earners Couple, no children, two earners Couple with children, one earner Couple, no children, one earner Couple with children, no work Couple, no children, no work Lone parent, in work Lone parent, no work Single, in work Single, no work