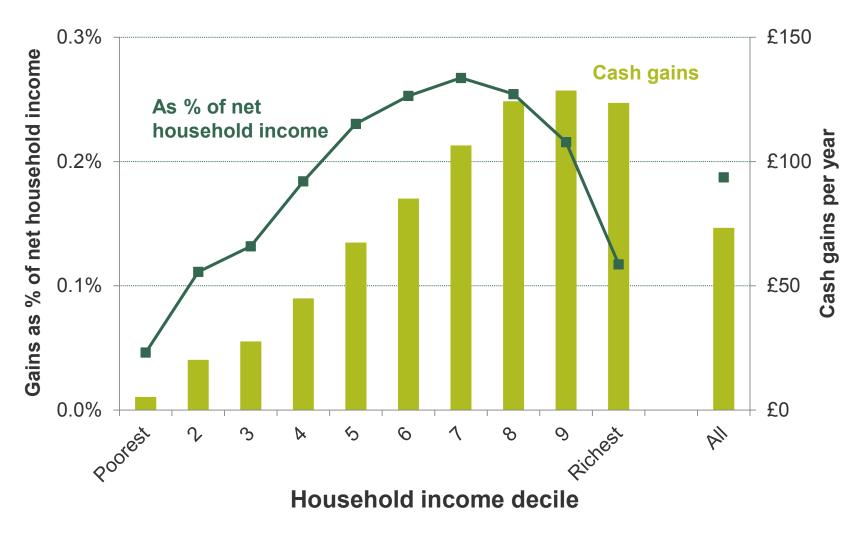

# **Budget 2020 Distributional Analysis**

Tom Waters and Xiaowei Xu

#### Effect of raising NICs threshold by household income





# Effect of raising NICs threshold by household income, working households only





#### Effect of direct taxes by household income







#### Effect of direct and indirect taxes by household income



## Effect of direct and indirect taxes by household type





### Effect of direct and indirect taxes by household composition



Multi-family household with children Multi-family household, no children Couple pensioner Single pensioner Couple with children, two earners Couple, no children, two earners Couple with children, one earner Couple, no children, one earner Couple with children, no work Couple, no children, no work Lone parent, in work Lone parent, no work Single, in work Single, no work